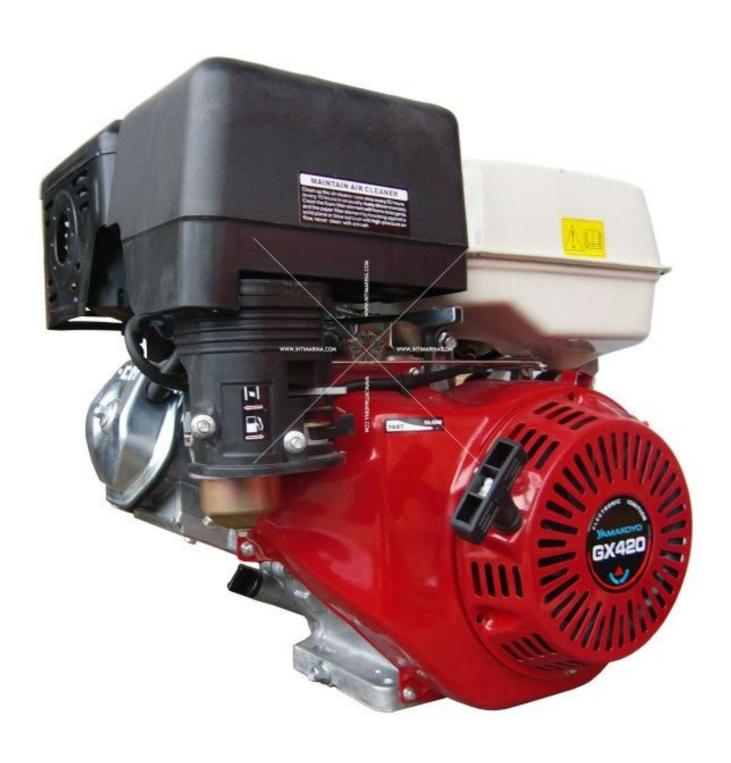

## YAMAKOYO Engine GX 420 L

## Kode Produk: GX-420

 $Engine\ Type = Air\ Cooled\ 4-stroke\ OHV\ 25\ inclined\ Single\ Cylinder Displacement\ [ml(cu.in)] =$ 

Engine Type = Air Cooled 4-stroke OHV 25 inclined Single Cylinder

Displacement [ml(cu.in)] = 420

Bore x Stroke  $[mm(in)] = 90 \times 66$ 

Displacement [ml(cu.in)] = 420

Ignition system = T.C.L

Fuel = Unleaded Gasoline

Fuel tank volume [L(gal.)]: 6.5 (1.45)

Lubrication oil volume [L(gal.)]: 1.1 (0.24)

Starting system: Recoil starter

Rotation direction (view from flywheel) = Clockwise

Overall dimension (LxWxH) [mm(in)] = 490x430x510

Dry weight [kg(lbs)] = 31 (68.2)

Lube brand = SAE10W30

Maksimum Power = 15 ps/3600 Rpm