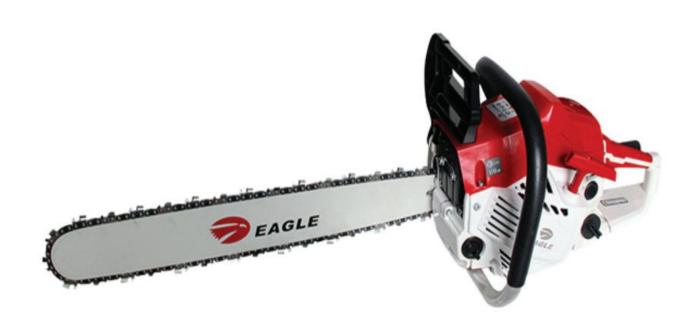

## **Eagle Chainsaw CS6200**

## **Kode Produk: Eagle Chainsaw CS6200**

Model 6200

Mass (without guide bar and 5.26 (kg)

Dimensions (without guide bar and 50.5\*25.5 \*33 cm chain)

Fuel Mixture (Gasoline 25: Two-Cycle Oil

1)

Fuel Tank Capacity 550 ml